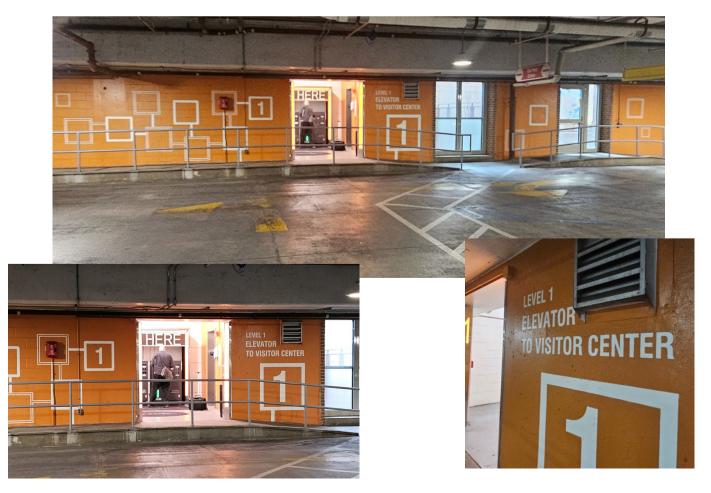

## PARKING GARAGE UNDERGROUND

Entrance from 6th Street. Turn left and go down ramp.

Make sure to park near 6th St. side elevators. You'll then go up elevator and exit to street. Security Guard will be there.

You'll then go up elevator and exit to 6th Street. Security Guard will be there.

COMING FROM PARKING GARAGE, WALK DOWN TO MARKET STREET. TURN LEFT ONTO MARKET ST.

ENTER INDEPENDANCE VISITOR CENTER FROM MARKET ST ENTRANCE