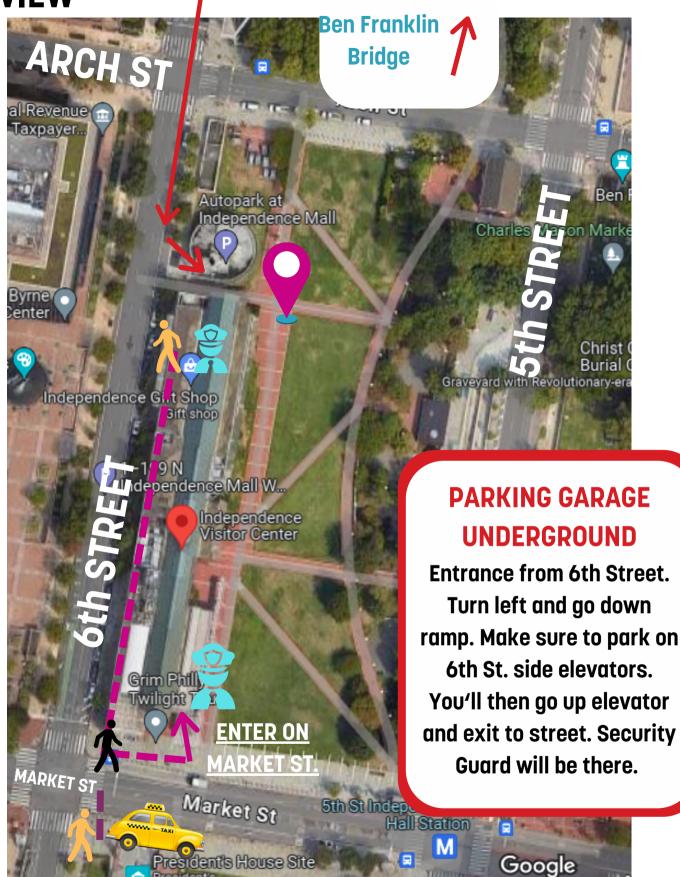

PARKING ADDRESS: Autopark at Independence Mall, 41 N 6th St, Philadelphia, PA 19106

LIBERTY VIEW AT INDEPENDENCE VISTOR CENTER - Mezzanine Level: 599 Market St, Philadelphia, PA 19106

PARKING ADDRESS: Autopark at Independence Mall, 41 N 6th St, Philadelphia, PA 19106

LIBERTY VIEW AT INDEPENDENCE VISTOR CENTER - Mezzanine Level: 599 Market St, Philadelphia, PA 19106

## PARKING GARAGE UNDERGROUND

Entrance from 6th Street. Turn left and go down ramp.

Make sure to park near 6th St. side elevators. You'll then go up elevator and exit to street. Security Guard will be there.

You'll then go up elevator and exit to 6th Street. Security Guard will be there.

COMING FROM PARKING GARAGE, WALK DOWN TO MARKET STREET. TURN LEFT ONTO MARKET ST.

ENTER INDEPENDANCE VISITOR CENTER FROM MARKET ST ENTRANCE