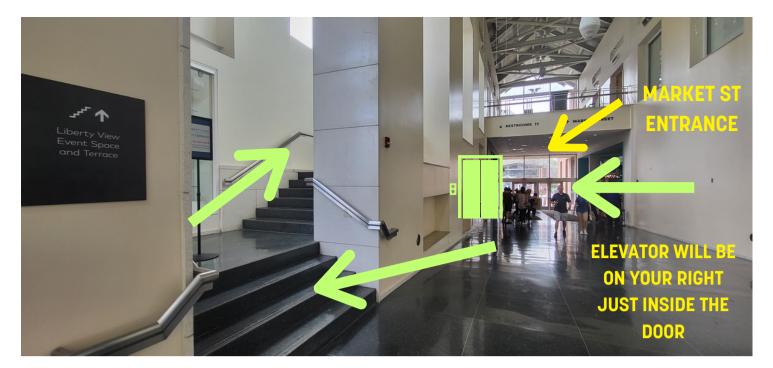

You'll then go up elevator and exit to 6th Street. Security Guard will be there.

COMING FROM PARKING GARAGE, WALK DOWN TO MARKET STREET. TURN LEFT ONTO MARKET ST.

ENTER INDEPENDANCE VISITOR CENTER FROM MARKET ST ENTRANCE

WHEN ENTER FROM MARKET STREET, THE ELEVATOR WILL BE ON YOUR IMMEDIATE LEF (GIFT SHOP ON YOUR LEFT), TAKE THE ELEVATOR TO THE MEZZANINE LEVEL, OR YOU CAN WALK DOWN HALL TO STAIRS ON YOUR LEFT AND GO UPSTAIRS