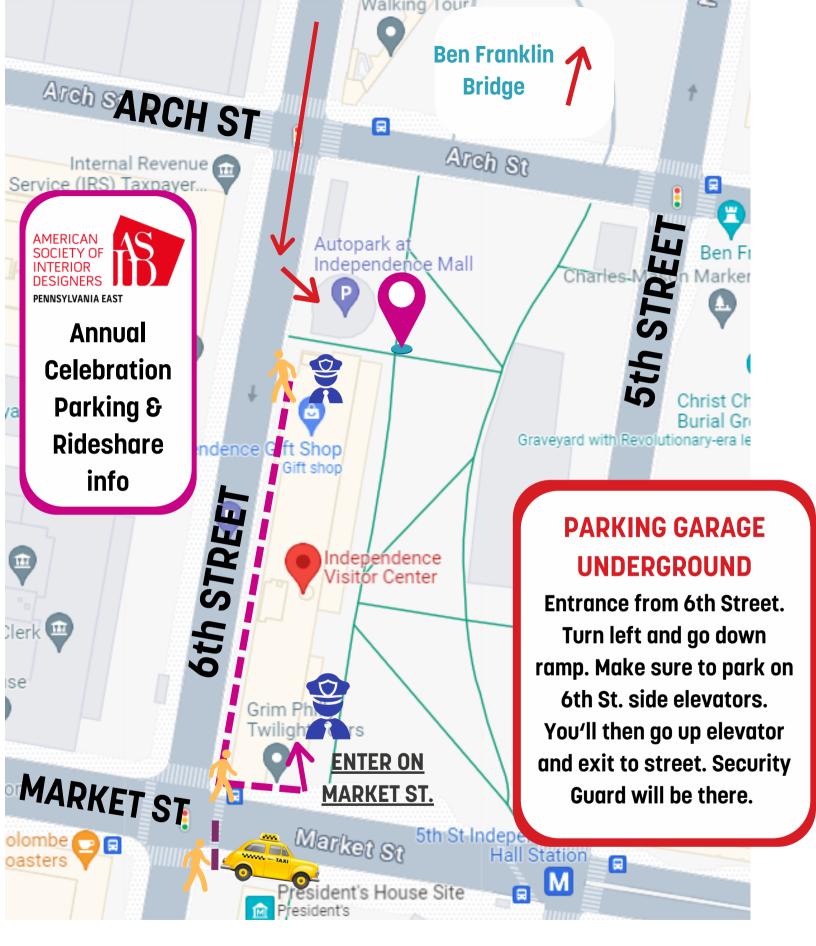

PARKING ADDRESS: Autopark at Independence Mall, 41 N 6th St, Philadelphia, PA 19106

LIBERTY VIEW AT INDEPENDENCE VISTOR CENTER - Mezzanine Level: 599 Market St, Philadelphia, PA 19106

PARKING ADDRESS: Autopark at Independence Mall, 41 N 6th St, Philadelphia, PA 19106

LIBERTY VIEW AT INDEPENDENCE VISTOR CENTER - Mezzanine Level: 599 Market St, Philadelphia, PA 19106

## PARKING GARAGE UNDERGROUND

Entrance from 6th Street. Turn left and go down ramp.

Make sure to park near 6th St. side elevators. You'll then go up elevator and exit to street. Security Guard will be there.

You'll then go up elevator and exit to 6th Street. Security Guard will be there.

COMING FROM PARKING GARAGE, WALK DOWN TO MARKET STREET. TURN LEFT ONTO MARKET ST.

ENTER INDEPENDANCE VISITOR CENTER FROM MARKET ST ENTRANCE