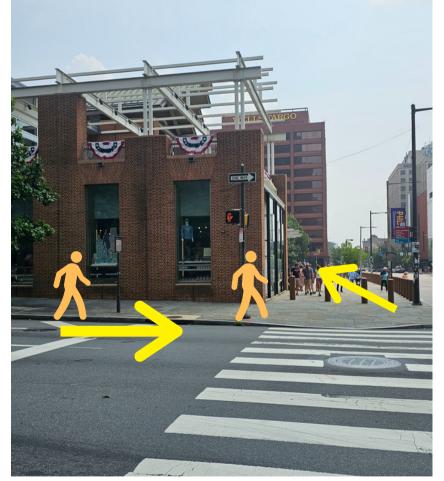

You'll then go up elevator and exit to 6th Street. Security Guard will be there.

COMING FROM PARKING GARAGE, WALK DOWN TO MARKET STREET. TURN LEFT ONTO MARKET ST.

ENTER INDEPENDANCE VISITOR CENTER FROM MARKET ST ENTRANCE