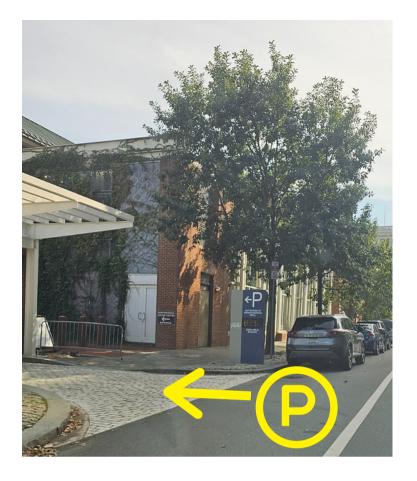

## PARKING GARAGE UNDERGROUND

Entrance from 6th Street. Turn left and go down ramp.

Make sure to park near 6th St. side elevators. You'll then go up elevator and exit to street. Security Guard will be there.

You'll then go up elevator and exit to 6th Street. Security Guard will be there.

COMING FROM PARKING GARAGE, WALK DOWN TO MARKET STREET. TURN LEFT ONTO MARKET ST.

ENTER INDEPENDANCE VISITOR CENTER FROM MARKET ST ENTRANCE