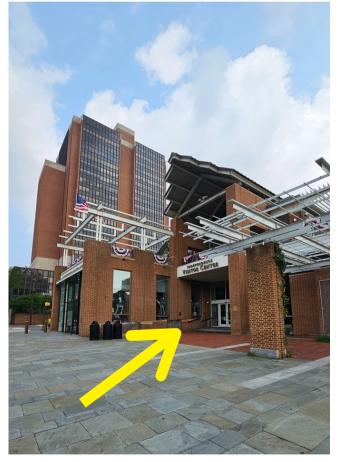

You'll then go up elevator and exit to 6th Street. Security Guard will be there.

COMING FROM PARKING GARAGE, WALK DOWN TO MARKET STREET. TURN LEFT ONTO MARKET ST.

ENTER INDEPENDANCE VISITOR CENTER FROM MARKET ST ENTRANCE

WHEN ENTER FROM MARKET STREET, THE ELEVATOR WILL BE ON YOUR IMMEDIATE LEF (GIFT SHOP ON YOUR LEFT), TAKE THE ELEVATOR TO THE MEZZANINE LEVEL, OR YOU CAN WALK DOWN HALL TO STAIRS ON YOUR LEFT AND GO UPSTAIRS