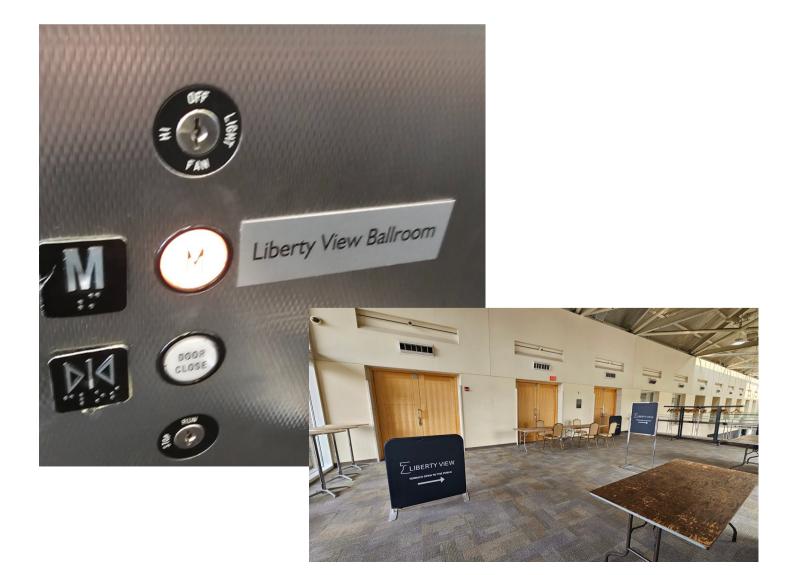

LIBERTY VIEW AT INDEPENDENCE VISTOR CENTER - Mezzanine Level: 599 Market St, Philadelphia, PA 19106

WHEN ENTER FROM MARKET STREET, THE ELEVATOR WILL BE ON YOUR IMMEDIATE LEF (GIFT SHOP ON YOUR LEFT), TAKE THE ELEVATOR TO THE MEZZANINE LEVEL, OR YOU CAN WALK DOWN HALL TO STAIRS ON YOUR LEFT AND GO UPSTAIRS