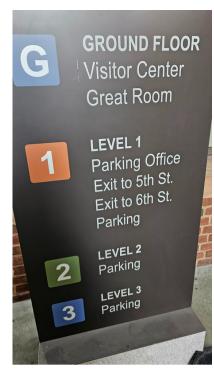

## PARKING GARAGE UNDERGROUND

Entrance from 6th Street. Turn left and go down ramp.

Make sure to park near 6th St. side elevators. You'll then go up elevator and exit to street. Security Guard will be there.

You'll then go up elevator and exit to 6th Street. Security Guard will be there.

COMING FROM PARKING GARAGE, WALK DOWN TO MARKET STREET. TURN LEFT ONTO MARKET ST.

ENTER INDEPENDANCE VISITOR CENTER FROM MARKET ST ENTRANCE