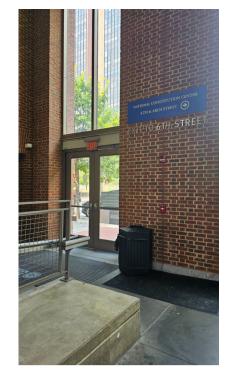

You'll then go up elevator and exit to 6th Street. Security Guard will be there.

COMING FROM PARKING GARAGE, WALK DOWN TO MARKET STREET. TURN LEFT ONTO MARKET ST.

ENTER INDEPENDANCE VISITOR CENTER FROM MARKET ST ENTRANCE